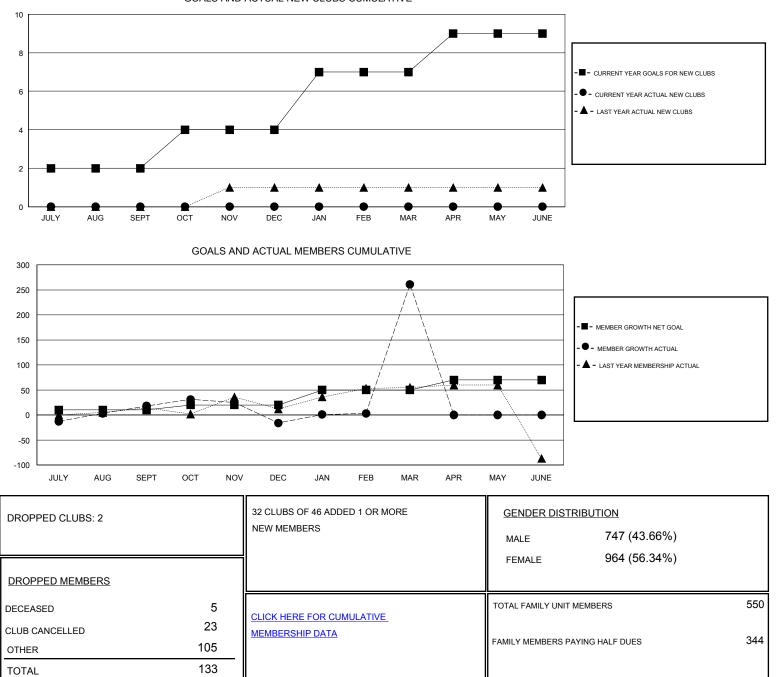

## District 301D2

Results as of: 3/31/2020

| GMT:                           | LOCATION PHILIPPINES |   |   |                                  |    |     | GMT CA |
|--------------------------------|----------------------|---|---|----------------------------------|----|-----|--------|
| Clubs<br>RESULTS FOR 2019-2020 |                      |   |   | Members<br>RESULTS FOR 2019-2020 |    |     |        |
|                                |                      |   |   |                                  |    |     |        |
| JULY/AUG/SEPT                  | 2                    | 0 | 0 | JULY/AUG/SEPT                    | 10 | 69  | 48     |
| OCT/NOV/DEC                    | 2                    | 0 | 2 | OCT/NOV/DEC                      | 10 | 34  | 68     |
| JAN/FEB/MAR                    | 3                    | 0 | 0 | JAN/FEB/MAR                      | 30 | 340 | 17     |
| APR/MAY/JUNE                   | 2                    | 0 | 0 | APR/MAY/JUNE                     | 20 | 0   | 0      |